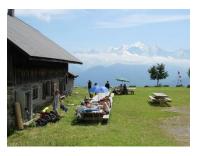

## COST

No menu choice.

Day special: 20 €

Doesn't take credit card, don't forget your money.

### **TIPS**

- Better to go when weather is clear.
- The Mayères refuge is located below the "4 têtes" massif, find your way with the windsock.
- Go to the toilet and check-out the posters about the James Bond movie shot there in 2000: "The World Is Not Enough" Brosnan/Marceau