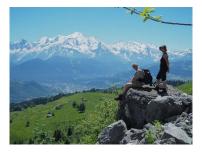

# MAYERES FACING MONT BLANC

Mixt hike forest-rocks-meadows

Discover panoramic landscapes, Mont Blanc by walking on the opposite mountain

Eat in a typical farm restaurant facing Mont blanc

Varied rejuvenating route in the heart of the forest.