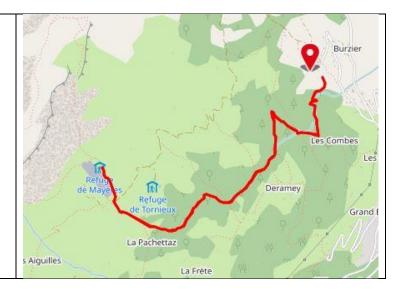

## **DIRECTIONS**

Direction Sallanches (30 minutes) Burzier Parking (start at the end of the park lot).

- 1. take the small path through the forest
- 2. it crosses the Cornache river several times that runs from Mayères
- 3. 1st crossroad take right to Mayères
- 4. 2nd one staight on then follow signposts
- 5. look for the windsock, the restaurant is next to it.
- 6. return by taking another road via Tornieux, another refuge back to the car park.