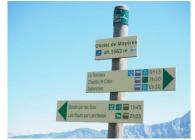

## **DIRECTIONS**

Direction Sallanches (30 minutes) Burzier Parking (start at the end of the park lot).

- 1. take the small path through the forest
- 2. it crosses the Cornache river several times that runs from Mayères
- 3. 1st crossroad take right to Mayères
- 4. 2nd one staight on then follow signposts
- 5. look for the windsock, the restaurant is next to it.
- 6. return by taking another road via Tornieux, another refuge back to the car park.