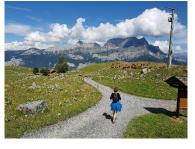

# MAYERES FACING MONT BLANC

Mixt hike forest-rocks-meadows

Discover panoramic landscapes, Mont Blanc by walking on the opposite mountain

Eat in a typical farm restaurant facing Mont blanc

Varied rejuvenating route in the heart of the forest.

### **TIPS**

- Better to go when weather is clear.
- The Mayères refuge is located below the "4 têtes" massif, find your way with the windsock.
- Go to the toilet and check-out the posters about the James Bond movie shot there in 2000: "The World Is Not Enough" Brosnan/Marceau